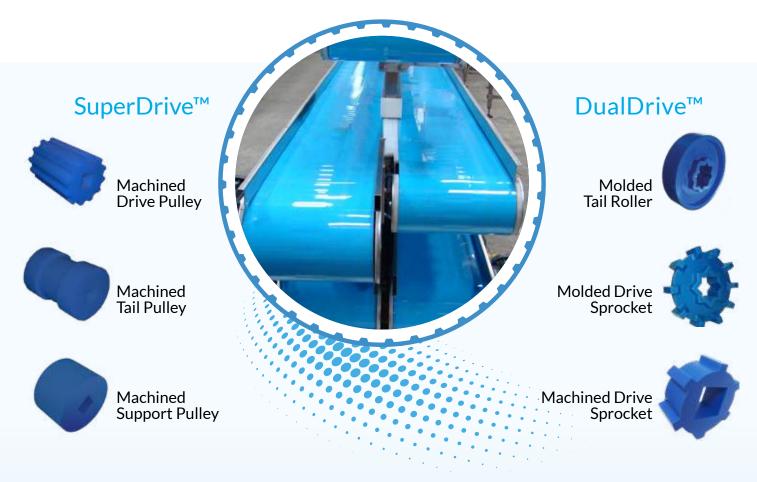

## **BLUE Positive Drive Accessories**

Volta now offers machined sprockets and pulleys in visual detectable BLUE for SuperDrive<sup>™</sup> and DualDrive<sup>™</sup> belts.

These are offered in addition to the standard white accessories for SuperDrive<sup>™</sup> belts as well as the machined white and molded blue sprockets for the DualDrive<sup>™</sup> belts.

## All these accessories are

- Made of food compliant material
- Compatible with 40mm and 1.5" square bore shafts
- Have excellent chemical and abrasion resistance
- Light weight
- Improve noise reduction
- Easy to clean