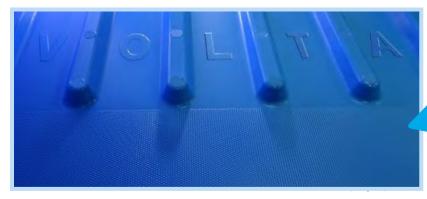

## **Embossed SuperDrive™**

**Volta's Improved Technology** for Enhanced Performance

Embossed SuperDrive™

## Features of Volta Embossed SuperDrive™:

- New hygienic emboss pattern
- No emboss on tooth zone to preserve drive forces
- Integral extruded teeth no weld-ons
- Available on several Volta belt types with all fabrication options