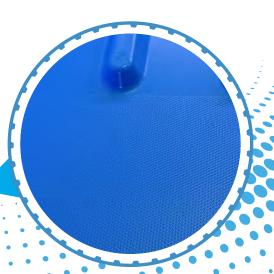

## Features of Volta Embossed SuperDrive™:

- New hygienic emboss pattern
- No emboss on tooth zone to preserve drive forces
- Integral extruded teeth no weld-ons
- Available on several Volta belt types with all fabrication options