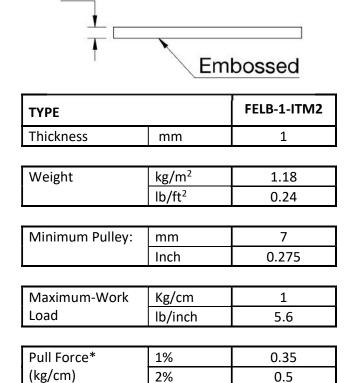

## FELB-ITM2

## Flat, Solid, Matt Top, Embossed Bottom Belt

| Material:            | Volta LB, Blue02                |
|----------------------|---------------------------------|
| Hardness:            | 80A                             |
| Standard Belt Width: | 40" / 1016mm                    |
| Temp. Range:         | - 40°C to 50°C / -40°F to 120°F |
| Certification:       | FDA/EU                          |

Th

at pretension of:

Pull Force\* (lb/in)

at pretension of:

| Coefficient of friction (Steel): |      |
|----------------------------------|------|
| Belt Smooth Side:                | 0.80 |
| Belt Embossed Bottom:            | 0.45 |

3%

1%

2%

3%

## Notes:

1. Pull force relates to steel pulleys. Multiply given values by 0.9 for cast iron, 1.1 for rubber and 0.8 for wet smooth drums.

0.75

1.4

2.8

4.2

- 2. Endless welding: Special Butt welding method or can be welded by "Finger splice".
- 3. All values are nominal and to the best of our experience are true and accurate.
- 4. English dimensions have been converted from metric measurements.

<sup>\*</sup> Pull Force – Very narrow and short strips with light loads can be stretched up to 6%. For further information please contact us: <a href="mailto:sales@voltabelting.com">sales@voltabelting.com</a>.