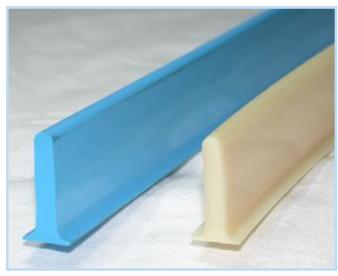

CTMB (left) and CTMW (right) T-cleats

| Product | Color |  | Shore hardness | Cleat height (mm) | Standard packaging                      |
|---------|-------|--|----------------|-------------------|-----------------------------------------|
| CTMW    | Beige |  | 90A/40D        | 25, 30, 40, 50    | 20 rods per carton,<br>2.15 m (7') long |
| СТМВ    | Blue  |  |                | 25, 30, 40, 50    |                                         |
| CTW     | White |  |                | 25, 40, 50        |                                         |
| CTLB    | Blue  |  | 80A            | 25, 50            |                                         |