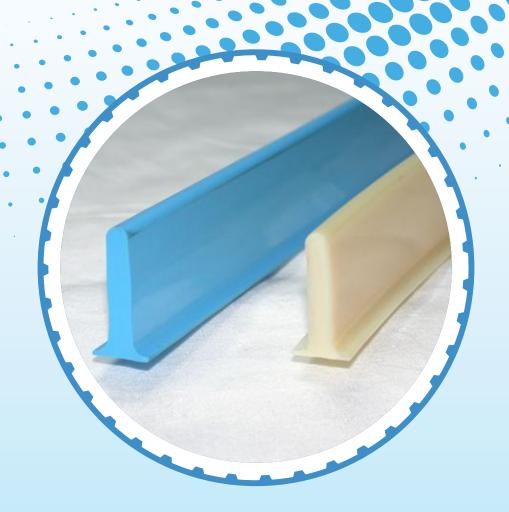

CTMB (left) and CTMW (right) T-cleats

| Product | Color |  | Shore hardness | Cleat height (mm) | Standard packaging                      |
|---------|-------|--|----------------|-------------------|-----------------------------------------|
| CTMW    | Beige |  | 90A/40D        | 25, 30, 40, 50    | 20 rods per carton,<br>2.15 m (7') long |
| СТМВ    | Blue  |  |                | 25, 30, 40, 50    |                                         |
| CTW     | White |  |                | 25, 40, 50        |                                         |
| CTLB    | Blue  |  | 80A            | 25, 50            |                                         |