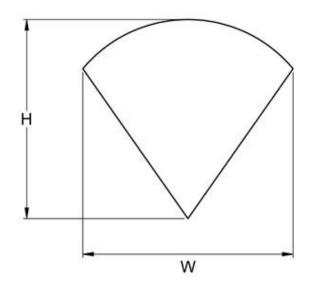

## V – Electrodes for fabricated Volta Flat Belts

Suitable for endless welding and for welding cleats. The Electrodes can be also welded as cleats on flat belts (sharp angle facing upwards).

| Electrode Types* –              | DIMENSIONS |       |            |       |        |
|---------------------------------|------------|-------|------------|-------|--------|
| EVMB, EVMB-MD, EVMB-LT, EVMW,   | Width (W)  |       | Height (H) |       | WEIGHT |
| EVHB, EVHW, EVDR,EVL,EVLW,EVLB, |            |       |            |       |        |
| EVK,EVZ,EVG,EVW                 | mm         | inch  | mm         | inch  | gr/m   |
| 7mm Electrode                   | 6.05       | 0.238 | 5.55       | 0.219 | 26     |
| 9mm Electrode                   | 7.95       | 0.313 | 7.35       | 0.289 | 46     |